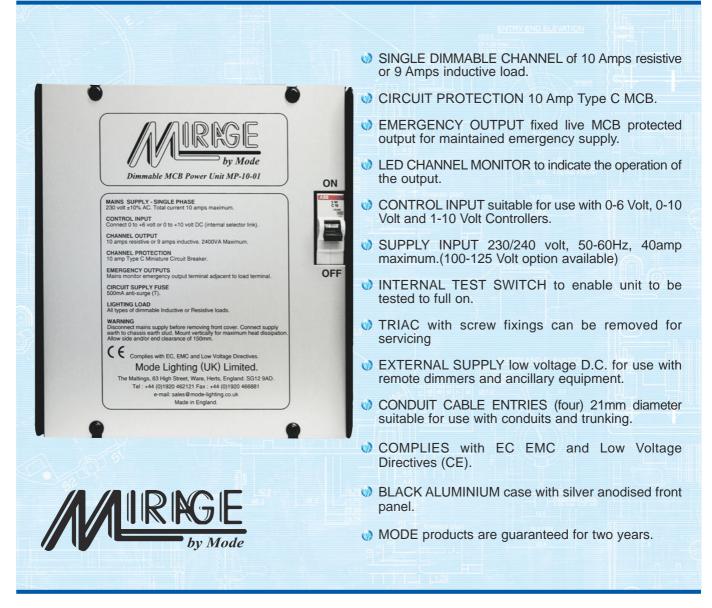

#### DESCRIPTION

The Mirage MP-10-01 is a wall mounting, single channel, Dimmable Power Unit designed for the reliable leading edge, mains dimming of resistive or inductive lighting loads. It is rated at 10 Amps (9 Amps inductive) and is protected by a Type C Miniature Circuit Breaker (MCB). The control input could be either 0-6 Volt or 0-10 Volt from the Mode control systems or 1-10 Volt sinking control from Building Management Systems. The MP-10-01 is mounted in a black aluminum case with a natural anodised silver front panel. All Mode products are guaranteed for a two year period.

#### **TECHNICAL DATA**

|                    | MP-10-01                                                       |
|--------------------|----------------------------------------------------------------|
| Mains Supply       | 230/240 Volt, 50-60Hz. 10 Amp maximum.                         |
| Control Fuse       | 500 mA anti-surge (T).                                         |
| Earth              | This product must be earthed.                                  |
| Channel Output     | Single channel of 10 Amps resistive or 9 Amps inductive loads. |
| Load MCB           | Miniature Circuit Breaker (MCB) 10 Amp, Type C.                |
| Control Input (i)  | 0-6 Volt or 0-10 Volt D.C. analogue control (selectable).      |
| Control Input (ii) | 1-10 Volt D.C. Sinking (selectable).                           |

|                 | MP-10-01                                                                                                                            |
|-----------------|-------------------------------------------------------------------------------------------------------------------------------------|
| Standards       | EMC Emissions EN55015, EMC Immunity EN61547,Harmonics EN61000-3-2,<br>Voltage fluctuation EN61000-3-3, Safety EN60439-1 and EN60950 |
| Conduit Entries | Four of 21 mm diameter.                                                                                                             |
| Dimensions      | 220 mm x 200 mm x 75 mm                                                                                                             |
| Fixing Centres  | 182 mm x 178 mm.                                                                                                                    |
| Weight          | 1.35 kgs.                                                                                                                           |
| Packed Size     | 230 mm x 227 mm x 82 mm.                                                                                                            |
| Packed Weight   | 1.5 kgs.                                                                                                                            |