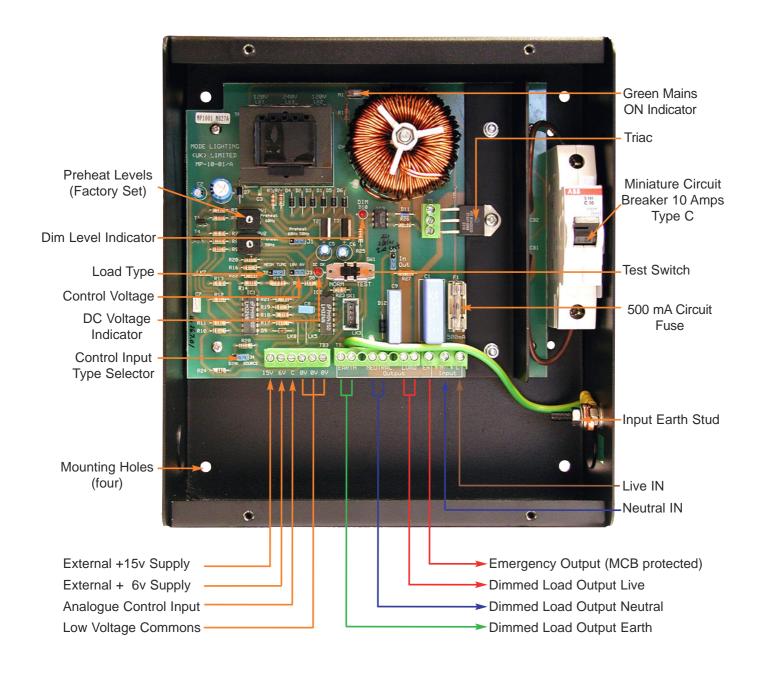

ng (UK) Ltd, The Maltings, 63 High Street, Ware, Hertfordshire, SG12 9AD, ENGLAND. Telephone:+44 (0)1920 462121 Facsimile:+44 (0)1920 466881 e-mail:sales@modelighting.com

#### DESCRIPTION

The Mirage MP-10-01 is a wall mounting, single channel, Dimmable Power Unit designed for the reliable leading edge, mains dimming of resistive or inductive lighting loads. It is rated at 10 Amps (9 Amps inductive) and is protected by a Type C Miniature Circuit Breaker (MCB). The control input could be either 0-6 Volt or 0-10 Volt from the Mode control systems or 1-10 Volt sinking control from Building Management Systems. The MP-10-01 is mounted in a black aluminum case with a natural anodised silver front panel. All Mode products are guaranteed for a two year period.

### **MP-10-01 INTERNAL DETAILS**



#### **COMPANY SUMMARY**

Mode was established in 1970 as an Original Equipment Manufacturer in Hertfordshire, England. Mode designs and manufactures electronic products principally for the lighting industry, initially supplying the discotheque market and more recently expanding into the architectural and cruise ship markets. Mode is a subsidiary of a privately owned Holding Company and has four associated electronic companies who together trade as "The Mode Group".