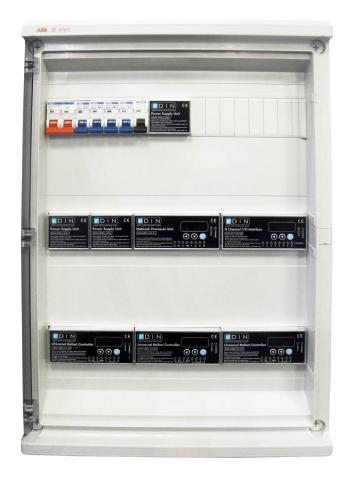

## DIN Enclosure

If you require an enclosure to house the eDIN components and other associated electrical protection devices, then our range of ergonomically designed, insulated modular enclosures provide the perfect solution.

Available in sizes from 12 to 54 ways all are complete with DIN rail, neutral and earth brass terminal bars and provide IP55 protection.

These enclosures provide a practical method for the housing of the eDIN range of components and other modular electrical and isolation devices, allowing the installation engineer the opportunity to create an attractive and coordinated lighting control and electrical distribution solution.

## **Example Enclosure**

**Note** *Modules / Circuit Breakers not supplied.* 