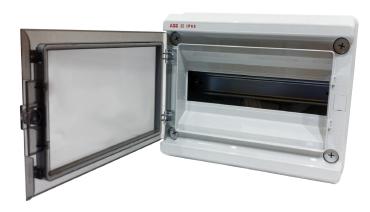

## DIN Enclosure

If you require an enclosure to house the eDIN components and other associated electrical protection devices, then our range of ergonomically designed, insulated modular enclosures provide the perfect solution.

Available in sizes from 12 to 54 ways all are complete with DIN rail, neutral and earth brass terminal bars and provide IP55 protection.

These enclosures provide a practical method for the housing of the eDIN range of components and other modular electrical and isolation devices, allowing the installation engineer the opportunity to create an attractive and coordinated lighting control and electrical distribution solution.

## **Key Features**

- » Attractive design
- » Five sizes available, offering 12, 18, 24, 36 & 54 ways (Modules).
- » Fully insulated, manufactured from high impact, flame retardant, ABS material.
- » Removable transparent polycarbonate hinged covers.
- » Extensive cable knockouts positioned to the top, bottom and sides of the enclosure.
- » IP55 Protection rating.
- » Fitted DIN rail.
- » Designed to accept industry standard modular devices.
- » Supplied with fitted neutral and earth screw terminal bars.
- » Supplied with 6 way blanking strip.
- » 2 year warranty

## **Example Enclosure**

**Note** *Modules / Circuit Breakers not supplied.* 