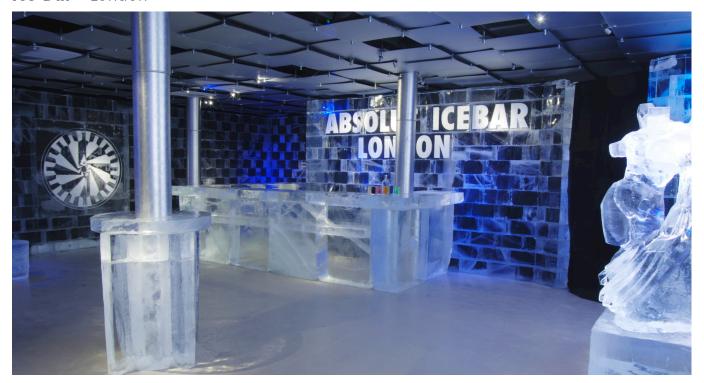

# Application **Restaurant / Bar**

Ice Bar - London

# **Specification**

Vincaffe blends a mix of retail and leisure concepts into one exciting venue. The ground floor shop is packed with Italian food and wine while alongside a café operates from early morning to late into the evening. On the first floor a luxurious restaurant with private dining, wine tasting and bar areas cater for visitors from lunchtime to the early hours.

With so many different areas functioning together across a normal trading day, the staff at Vincaffe make use of an Evolution System by Mode Lighting to provide localized scene setting control of the lighting.

The Astronomical timeclock within Evolution is programmed to provide subtle scene changes automatically throughout the day at fixed times or in relation to sunrise and sunset, making the most of the daylight streaming in through the full height glass windows and doors at the entrance to Vincaffe. A conveniently located control plate allows the manager to advance scene changes if required or to halt automatic scene changes in each area if needed for a special event or private party.